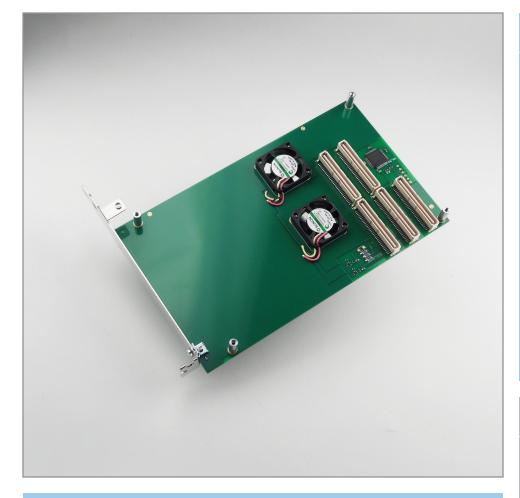

## Fan Board

Fan, backpanel, and mechanical support for an EDT main board

## Description

The Fan board is a mezzanine board that provides a cooling fan, backpanel, and mechanical (bracing) support for an EDT main board (PCI SS, PCI GS, or PCIe8 LX / FX / SX).

The board can be used when the main board is being used alone – for example, as an FPGA accelerator – and no other mezzanine board is needed for specific I/O and functionality.

## Features

Auxiliary board to cool and brace an EDT main board Works with a PCI SS, PCI GS, or PCIe8 LX / FX / SX Provides a cooling fan, backpanel, and mechanical support